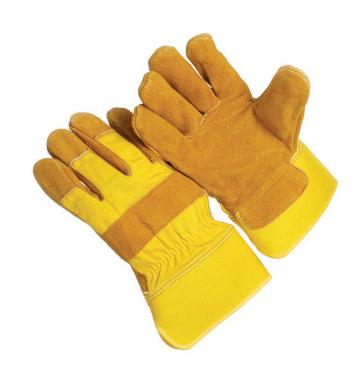

## **Product Information:**

1250 by Seattle Glove, is a split leather palm work glove with 2.5" rubberized cuff.

- Made from select shoulder leather
- 2.5" rubberized cuff for easy removal
- Leather fingertips and knuckle strap for added durability

## Technical Data:

**Model Number:** 1250

Material: Select Split Leather

Color: Yellow/Brown

Cuff Style: 2.5 inch Rubberized Safety Cuff

Packaging: 10 Dozen/Case

UOM: Dozen Sizes: S-XXL

| Dimensions (CM)  |       |       |       |       |       |
|------------------|-------|-------|-------|-------|-------|
| Size Available   | S     | М     | L     | XL    | 2XL   |
| Total Length (1) | 23.50 | 24.50 | 25.50 | 27.50 | 28.00 |
| Palm Width (2)   | 11.50 | 12.50 | 13.00 | 13.50 | 14.00 |