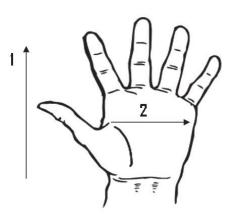

## Technical Data:

**Model Number:** 1250

Material: Select Split Leather

Color: Yellow/Brown

Cuff Style: 2.5 inch Rubberized Safety Cuff

Packaging: 10 Dozen/Case

UOM: Dozen Sizes: S-XXL

| Dimensions (CM)  |       |       |       |       |       |
|------------------|-------|-------|-------|-------|-------|
| Size Available   | S     | М     | L     | XL    | 2XL   |
| Total Length (1) | 23.50 | 24.50 | 25.50 | 27.50 | 28.00 |
| Palm Width (2)   | 11.50 | 12.50 | 13.00 | 13.50 | 14.00 |