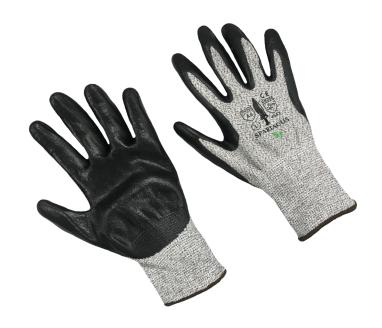

N3 by Seattle Glove is a cut resistant glove made with an HPPE liner and nitrile coated palm. This cut level 5 glove is comfortable to wear and has excellent dexterity.

## Features:

- Comfortable fit
- Knit wrist closure
- Generous sizing available (S-2XL)
- Color coded hem for easy size identification
- ANSI cut level A4
- 13 Gauge liner

## **Applications:**

Used in industries such as automotive, glass, packaging, printing, agriculture and general assembly.