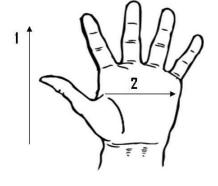

| Dimensions (CM)  |      |       |       |       |       |  |
|------------------|------|-------|-------|-------|-------|--|
| Size Available   | 2    | М     | L     | XL    | 2XL   |  |
| Total Length (1) | 23   | 24    | 25    | 26    | 27    |  |
| Palm Width (2)   | 7.50 | 8.50  | 9.50  | 10.50 | 11.50 |  |
| Hem Color        | Red  | Green | Brown | Black | Blue  |  |

<sup>\*</sup>Tolerance of measurement  $\pm$  5%