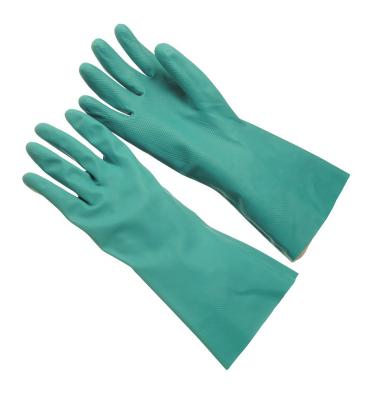

## **Product Information:**

NU22 by Seattle Glove, is a unsupported green nitrile glove.

• Raised diamond texture on palm and finger tips

OVE INC

- Provides protection from many chemical hazards
- 172 gram material weight
- Made from components that comply with FDA regulations
- 22<sup>-</sup>MIL

5**G** 

SEA

- 18" long cuff
- Unlined

## Applications:

Used for chemical processing, food processing, janitorial, oil refining and petrochemicals, printing clean up and graphic arts, and general labor.

## Technical Data:

Model Number: NU22 Material: 22 mil Nitrile Color: Green Cuff Style: Open Packaging: 12 Dozen/Case UOM: Dozen Sizes: 8-11