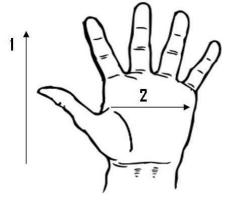

## Dimensions (CM)

| Size Available   | 8         | 9         | 10        | 11        |
|------------------|-----------|-----------|-----------|-----------|
| Total Length (1) | 44.7-47.3 | 44.7-47.3 | 44.7-47.3 | 44.7-47.3 |
| Palm Width (2)   | 11.70     | 12.80     | 14.00     | 15.10     |

\*Tolerance of measurement  $\pm$  5%