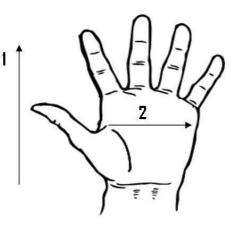

# Dimensions (CM)

| Size Available         | S     | L     |
|------------------------|-------|-------|
| Total Length (1)       | 22.50 | 26.00 |
| Palm Width (2)         | 10.00 | 11.00 |
| Hem Color              | Blue  | White |
| Weight (per dozen) LBS | 1.70  | 2.00  |

\*Tolerance of measurement  $\pm~5\%$ 