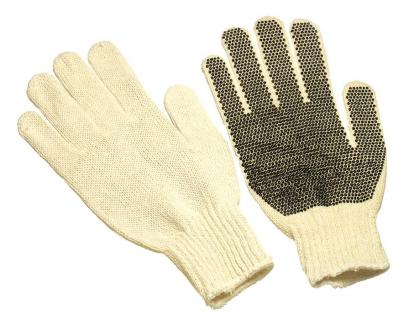

## Product Information:

S-16D by Seattle Glove, is a string knit with PVC dots on one side.

- PVC coatings provides more abrasion resistance
- 7 Gauge with white cotton/polyester shell
- Color coded hem to identify sizes