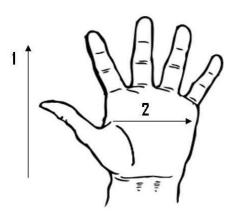

## Technical Data:

Model Number: V715PF

Material: Latex Color: Blue

Cuff Style: 12" beaded cuff

Packaging: 50 gloves/box— 10 boxes /case

UOM: Case Sizes: M-XL

| Dimensions (MM)       |           |           |           |
|-----------------------|-----------|-----------|-----------|
| Size Available        | М         | L         | XL        |
| Total Length (1)      | 305 ± 5mm | 305 ± 5mm | 305 ± 5mm |
| Palm Width (2)        | 95 ± 5mm  | 106 ± 5mm | 116 ± 5mm |
| Weight (per case) LBS | 29.00     | 30.00     | 31.00     |

<sup>\*</sup>Tolerance of measurement  $\pm$  5%