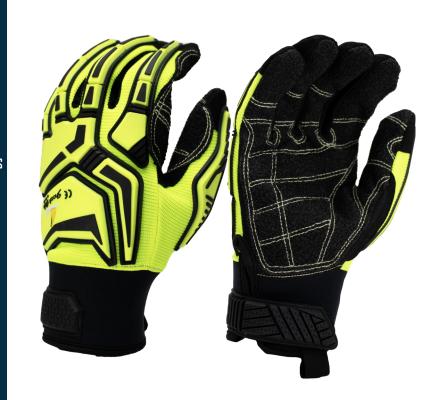

## **Product Information:**

GRVK4 by Seattle Glove, is a impact glove with TPR protection.

- Hi Visibility for increased safety
- TPR impact protection on top of hand and fingers
- CE rated for EN388 Level 5 cut protection
- Kevlar stitched with padding on palm
- Textured rough palm
- Velcro wrist for a secure fit
- ANSI 138 Level 1 Knuckle Impact Protection
- ANSI 138 Level 2 Finger and Thumb Impact Protection